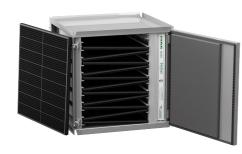

## **GLIDEPACK CAMCARB PG HOUSING**

## **ADVANTAGES**

- Slide track of anodized aluminum for easy panel servicing and corrosion resistance
- 4" deep track for prefilter or downstream dusting filter
- Dual-access doors with extended surface sponge gasket to assure a proper door-to-filter seal
- Houses up to 3 cubic ft of adsorbent media per each 24" X24" opening and 2000 CFM of system capacity
- Weatherproof, 16-gauge aluminized steel with pre-drilled standing flanges to mate to existing housings or directly to HVAC equipment